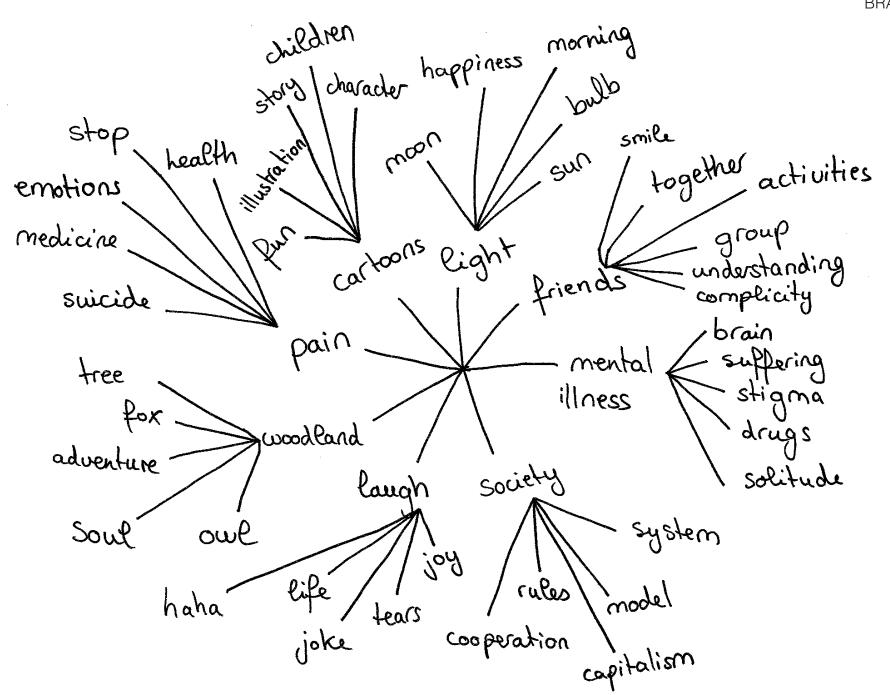

# My start-up creates comics that put life into perspective.

Ten years ago, Kate MacMillan and Jen Craig, two best friends, noticed that too many people around them have mental illness and that it wasn't always right in their own head despite the fact that they had everything to be happy.

According to them, most problems are linked to the society we are living in and they have learned from their experience that sometimes laughing at a situation is enough to reduce the pain or forgot the shame.

That is why a few years later, they decided to create cartoons about their everyday life. Drawings don't seem like much, but sometimes it is enough to bring some light to people's lives. Those cartoons aim to be a weapon against loneliness and conformism.

Both loving animals and thinking that human beings have a lot to learn from them, they decided to adopt two little woodland animals that would look at our society from their own point of view and make us realise human's contradictions.