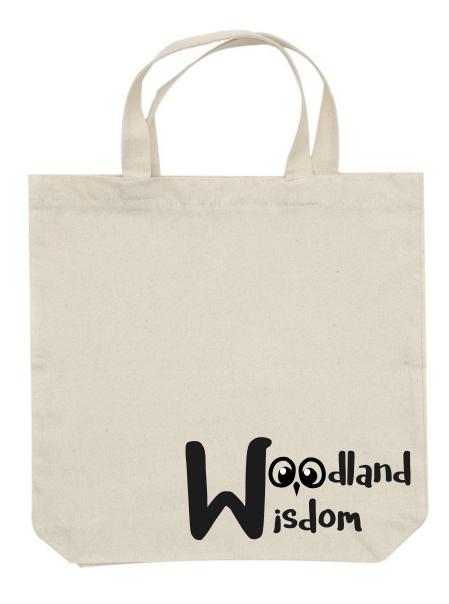

brigther

- Outsiders for self-mockery -

Looking at human contradictions

LOOKING AT HUMAN CONTRADICTIONS

Both loving animals and thinking that human beings have a lot to learn from them, they decided to adopt two little woodland animals that would look at our society from their own point of view and make us realise human's contradictions.





### MODULAR SYSTEM





The brush that outlines the body of the owl will change depending on the media. It will also have more original brushes to celebrate milestones of the project; like clothes that it would only wear for special occasions.

### 1. BAGS





### 2. COMICS APP



# 100 dland isdom



3. BOOKS / COMICS





Nicolette Shelton
Come

67 South Heldery Preser

104 South Stellary Preser

105 South Stellary Preser

4. BUSINESS CARDS



















www.woodlandswisdom.org Woodlandswisdom@gmail.com 01223 4789 1632

## Talissa Gasser Specialization in Graphic Design Capstone Project

Coursera/CalArts 2016