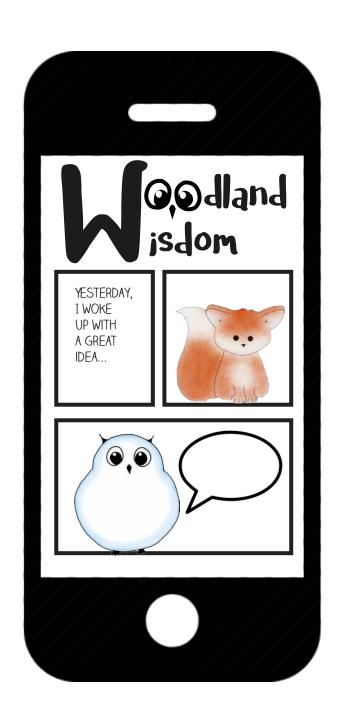

igther

- Outsiders for self-mockery -

Looking at human contradictions

LOOKING AT HUMAN CONTRADICTIONS

Both loving animals and thinking that human beings have a lot to learn from them, they decided to adopt two little woodland animals that would look at our society from their own point of view and make us realise human's contradictions.





### MODULAR SYSTEM





The brush that outlines the body of the owl will change depending on the media. It will also have more original brushes to celebrate milestones of the project; like clothes that it would only wear for special occasions.

### 1. BAGS





### 2. COMICS APP



# 100 dland isdom



3. BOOKS / COMICS





Nicolette Shelton
Come

67 South Heldery Preser

104 South Stellary Preser

105 South Stellary Preser

4. BUSINESS CARDS



















www.woodlandswisdom.org Woodlandswisdom@gmail.com 01223 4789 1632

## Talissa Gasser Specialization in Graphic Design Capstone Project

Coursera/CalArts 2016