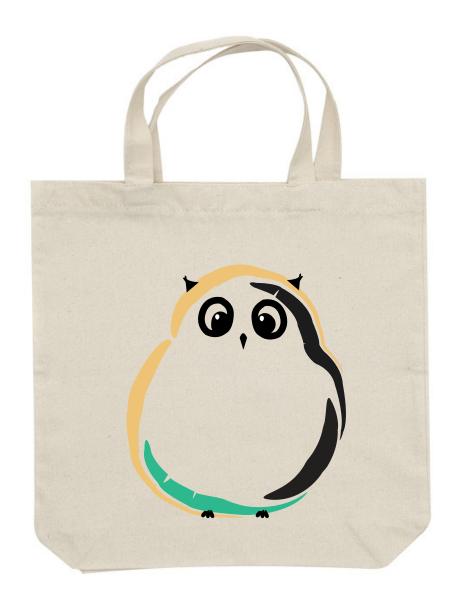

e brigther

- Outsiders for self-mockery -

Looking at human contradictions

LOOKING AT HUMAN CONTRADICTIONS

Both loving animals and thinking that human beings have a lot to learn from them, they decided to adopt two little woodland animals that would look at our society from their own point of view and make us realise human's contradictions.





### MODULAR SYSTEM





The brush that outlines the body of the owl will change depending on the media. It will also have more original brushes to celebrate milestones of the project; like clothes that it would only wear for special occasions.

### 1. BAGS





### 2. COMICS APP



# 100 dland isdom



3. BOOKS / COMICS





Nicolette Shelton
Come

67 South Heldery Preser

104 South Stellary Preser

105 South Stellary Preser

4. BUSINESS CARDS



















www.woodlandswisdom.org Woodlandswisdom@gmail.com 01223 4789 1632

## Talissa Gasser Specialization in Graphic Design Capstone Project

Coursera/CalArts 2016