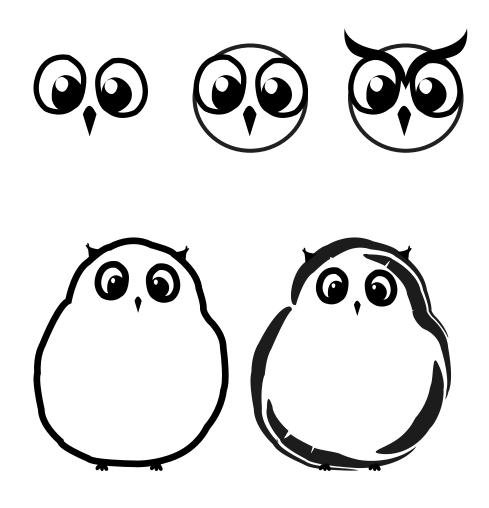

### TYPE EXPLORATION

#### LOGOTYPE DEVELOPMENT

| a        | d m    | W        | ${f N}$ | S      | $\mathbf{M}$ |
|----------|--------|----------|---------|--------|--------------|
| a        | d m    | W        | Ν       | S      | M            |
| Woodland | wisdom | WOODLAND |         | WISDOM |              |
| a        | d m    | W        | N       | S      | M            |
| $\alpha$ | dm     | W        | N       | S      | M            |

LETTER SHAPES

Woodland wisdom

Woodland wisdom

Moodland wirdom

TYPE SKELETONS

Woodland wisdom

WOODLAND WISDOM

WoodLand Wisdom Woodland wisdom

WOODLAND WISDOM

Woodland wisdom

WOODLAND

WISDOM

oodland

Woo Dland om

oodland

••dland

oodland isdom ••dland jsdom

Oodland

isdom O'Oqland

©, Odland isdom

> 10,0dland isdom

COLOR MARK SECONDARY TYPE