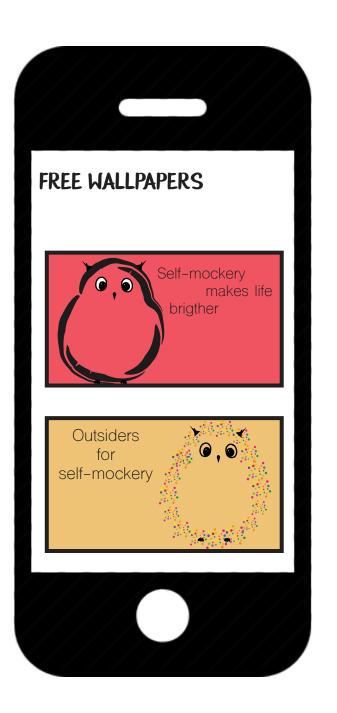

## SELF-MOCKERY MAKES LIFE BRIGHTER

LOOKING AT HUMAN CONTRADICTIONS

LOOKING AT HUMAN CONTRADICTIONS

Self-mockery makes life brigther

- Outsiders for self-mockery -

Looking at human contradictions

LOOKING AT HUMAN CONTRADICTIONS