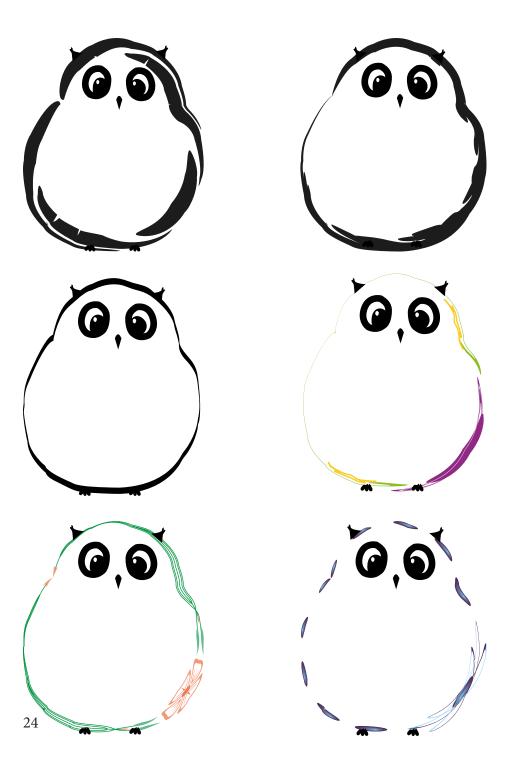

### MODULAR SYSTEM

The brush that outlines the body of the owl will change depending on the media. It will also have more original brushes to celebrate milestones of the project; like clothes that it would only wear for special occasions.