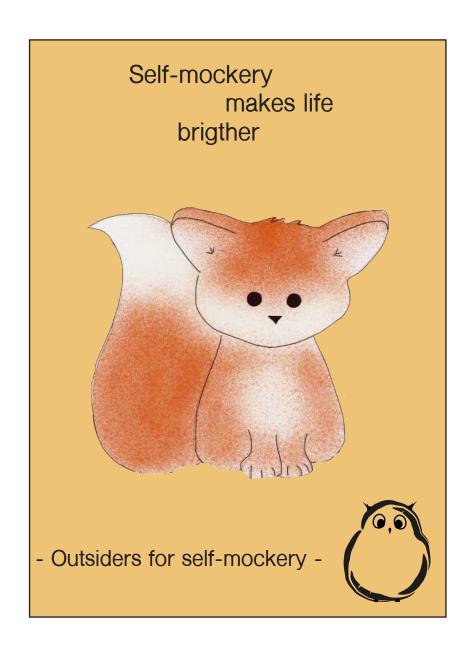

## SELF-MOCKERY MAKES LIFE BRIGHTER

LOOKING AT HUMAN CONTRADICTIONS

LOOKING AT HUMAN CONTRADICTIONS

Self-mockery makes life brigther

- Outsiders for self-mockery -

Looking at human contradictions

LOOKING AT HUMAN CONTRADICTIONS