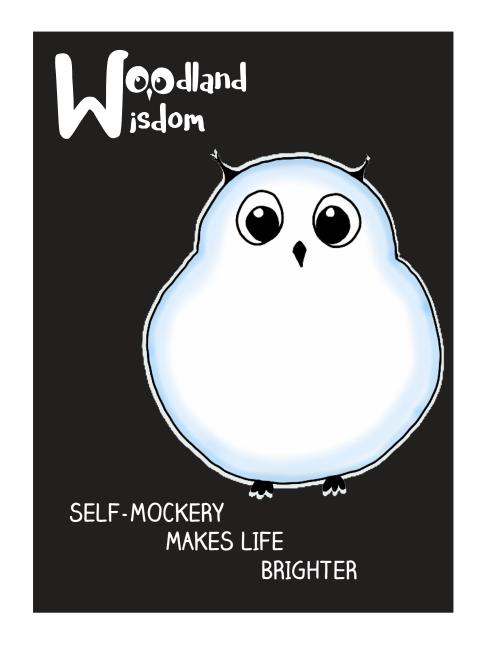

## SELF-MOCKERY MAKES LIFE BRIGHTER

LOOKING AT HUMAN CONTRADICTIONS

LOOKING AT HUMAN CONTRADICTIONS

Self-mockery makes life brigther

- Outsiders for self-mockery -

Looking at human contradictions

LOOKING AT HUMAN CONTRADICTIONS