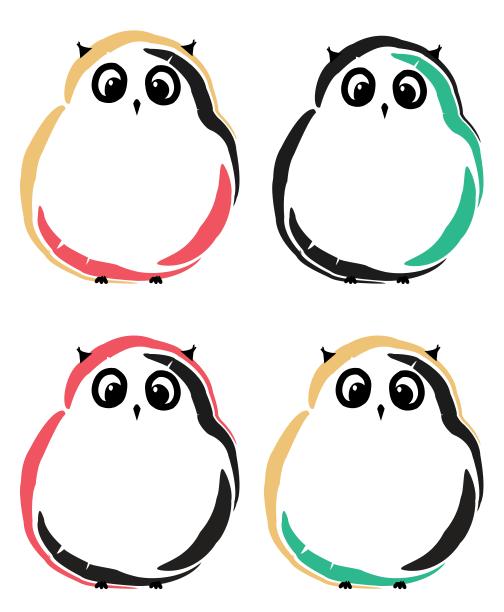

Both loving animals and thinking that human beings have a lot to learn from them, they decided to adopt two little woodland animals that would look at our society from their own point of view and make us realise human's contradictions.

### MODULAR SYSTEM

The brush that outlines the body of the owl will change depending on the media. It will also have more original brushes to celebrate milestones of the project; like clothes that it would only wear for special occasions.